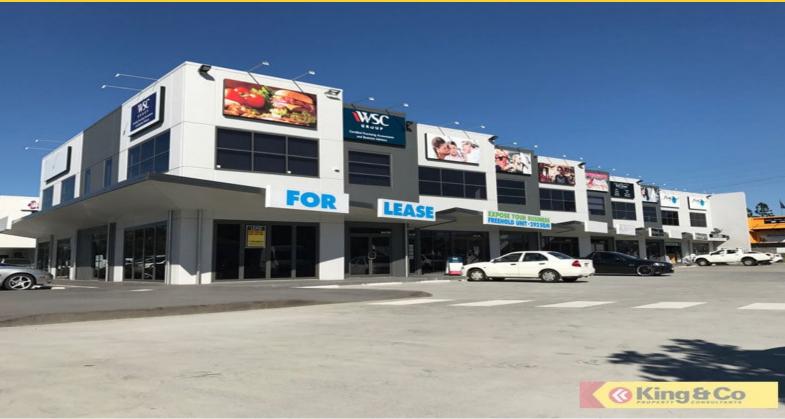

TINGALPA, QLD

## **INVESTMENT OPPORTUNITY!!**

- \* Multi tenanted fully leased investment
- \* Returning \$87,616 net per annum plus GST
- \* Three secure tenancies two brand new three year leases
- \* Provides a 7% net return per annum

7% net return. Fully leased investment. Multi-tenanted investment opportunity. Three secure tenancies. Two brand new three year leases. 4% annual increases. Sought after complex. Excellent main road exposure,

This opportunity is not to be missed.

Located just twelve kilometres from Brisbane's CBD, Tingalpa is mainly a semi-rural precinct, with the rest being industrial. Features include a close proximity to the Murarrie/Gat