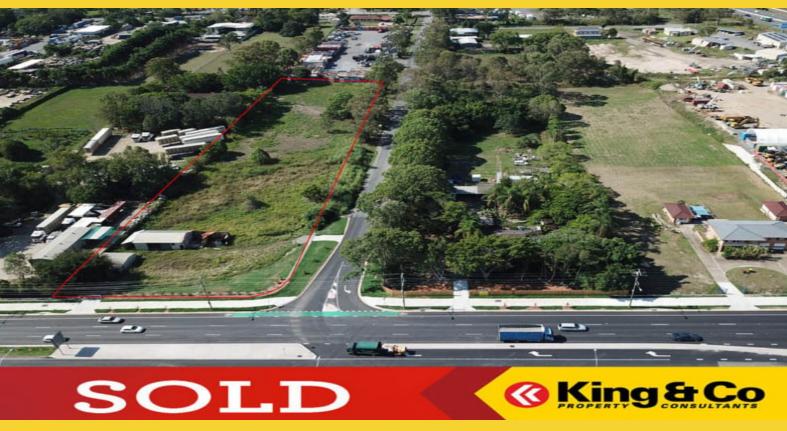

## **EXPOSURE WITH TWO STREET FRONTAGE!**

King & Co Property Consultants are pleased to present 361 Progress Road, Wacol to the market for Sale via Offers to Purchase.

This site presents an opportunity to secure a high exposure block of land with dual street frontage and endless development possibilities. 361 Progress Road is located on the local arterial of Progress Road and offers excellent access through to; the Centenary Highway and Ipswich & Logan Motorway's.

Key features include:

- ? 9,647sqm\* regular shaped site
- ? Dual street frontage (Progress Road & Teraba Street)
- ? Excellent exposure and signage potential to the newly upgraded Progress Road
- ? Only 500m\* from Richlands Train Station
- ? Easy access to the Centenary Highway and Logan & Ipswich Motorway's
- ? Motivated vendor