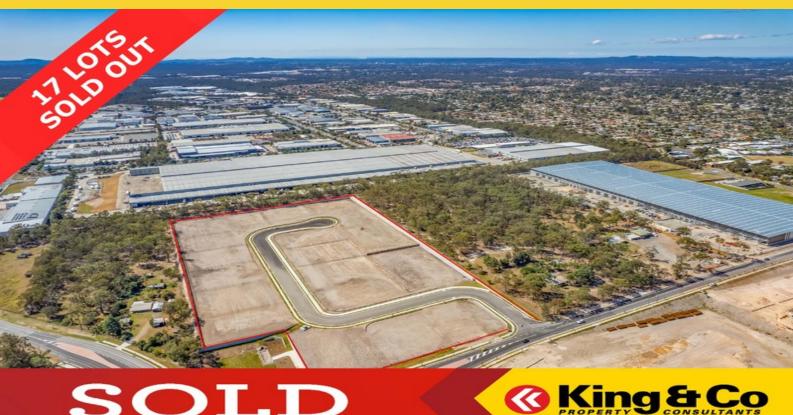

## Lots 801-817/430-456 Green Road CRESTMEAD,

## DON'T MISS OUT! - NEW MEDIUM IMPACT INDUSTRY ESTATE

King & Co Property Consultants as exclusive agents are excited to present ?GREEN ROAD INDUSTRIAL ESTATE" to the market for sale.

Zoned Medium Impact Industry, the estate will comprise 17 allotments. All of which of are regular shaped and fully serviced. Lots will range in size from 2,002sqm to 5,084sqm.