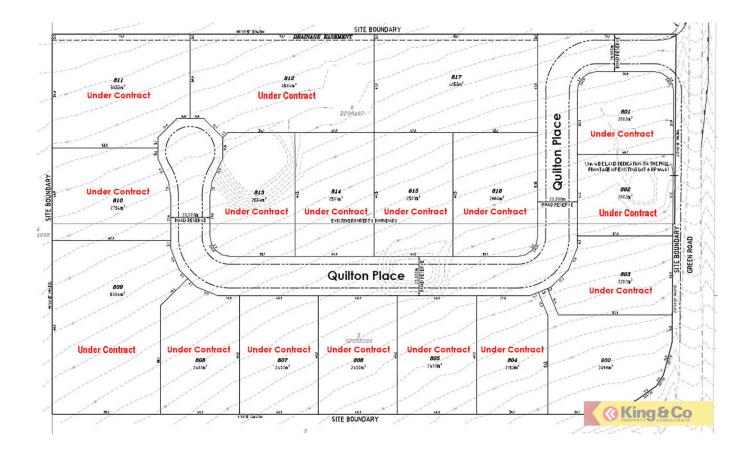

## DON'T MISS OUT! - NEW MEDIUM IMPACT INDUSTRY ESTATE

King & Co Property Consultants as exclusive agents are excited to present ?GREEN ROAD INDUSTRIAL ESTATE" to the market for sale.

Zoned Medium Impact Industry, the estate will comprise 17 allotments. All of which of are regular shaped and fully serviced. Lots will range in size from 2,002sqm to 5,084sqm.

Lot 801 ? Under Contract Lot 802 ? Under Contract Lot 803 ? Under Contract Lot 804 ? Under Contract Lot 805 ? Under Contract Lot 806 ? Under Contract The Estate is located metres from the propose

**David Chitham** 0407 347 931