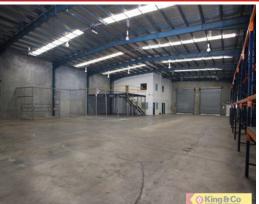

## CORPORATE IMAGE WITH EXPOSURE!

- \* High grade office space
- \* Concrete loading area leading to two container doors
- \* High bay warehousing with plenty of natural light
- \* A stones throw from Bunnings and Beaudesert Road
- \* Free standing with corporate image

Modern masonry unit in heart of Acacia Ridge. Good container access. Exposure to busy Bradman Street. Access to warehouse via two container height roller doors. High grade office in place. A freestanding building close to Beaudesert Road.