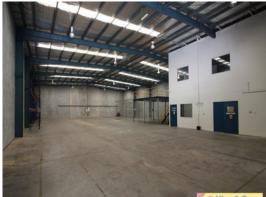

## CORPORATE IMAGE WITH EXPOSURE!

- \* High grade office space
- \* Concrete loading area leading to two container doors
- \* High bay warehousing with plenty of natural light
- \* A stones throw from Bunnings and Beaudesert Road
- \* Free standing with corporate image

Modern masonry unit in heart of Acacia Ridge. Good container access. Exposure to busy Bradman Street. Access to warehouse via two container height roller doors. High grade office in place. A freestanding building close to Beaudesert Road.