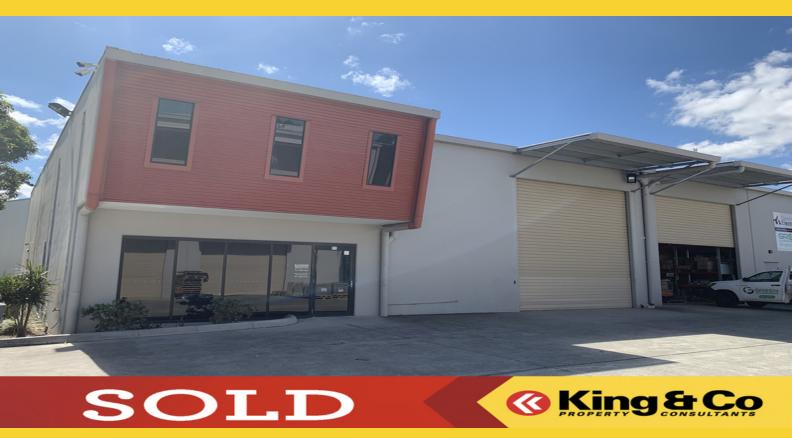

20/6 Maunder Street SLACKS CREEK, QLD

## MODERN TILT PANEL WAREHOUSE!

Modern tilt panel office/warehouse unit well positioned within the Platinum Business Park. The 237sqm warehouse features three phase power and a wide container height roller door. The 316sqm office is split over two floors (125sqm ground floor-191sqm first floor) with ducted air-conditioning throughout with multiple partitioned office, a large board room and training room. Electronic security system in place, male and female amenities with shower and separate disabled bathroom also present. Ample on-site parking and container set down.