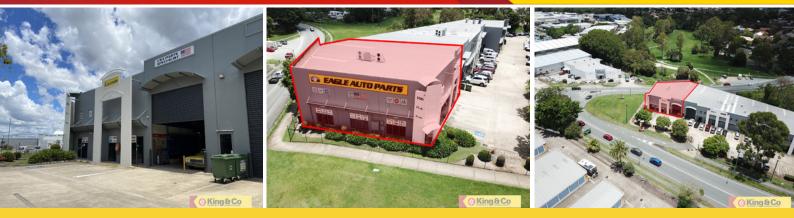

## Brand New 5 Year Lease!

King & Co Property Consultants are proud to present 1/100 Park Road to the market for sale.

Don't miss out on this fantastic opportunity to secure an incredibly versatile industrial investment with a brand new 5-year lease in place.

Features of the property include:

- 730m2 tilt panel industrial unit
- Unbeatable front of complex position
- High clearance warehouse with container height roller door
- 10 exclusive car parks
- Fantastic exposure onto busy Park Road
- Just minutes from the Pacific Motorway