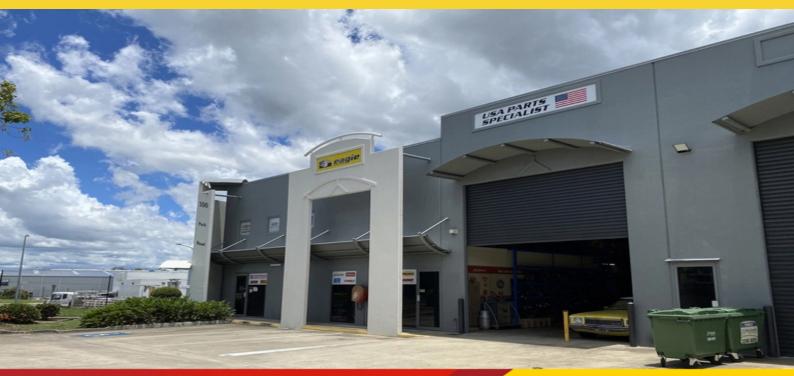

## Brand New 5 Year Lease!

King & Co Property Consultants are proud to present 1/100 Park Road to the market for sale.

Don't miss out on this fantastic opportunity to secure an incredibly versatile industrial investment with a brand new 5-year lease in place.

Features of the property include:

- 730m2 tilt panel industrial unit
- Unbeatable front of complex position
- High clearance warehouse with container height roller door
- 10 exclusive car parks
- Fantastic exposure onto busy Park Road
- Just minutes from the Pacific Motorway