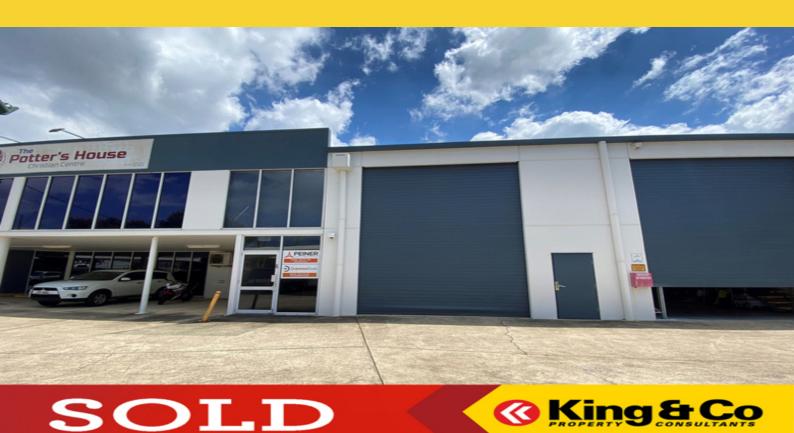

## 6/128 Evans Road SALISBURY, QLD

## SALE / LEASE OPPORTUNITY

- \* Modern 373m2 office / warehouse
- \* Central Salisbury location
- \* Incorporates 336m2 ground floor and 37m2 mezzanine
- \* Be quick to act!

This high profile corner site provides modern tilt slab office / warehouse accommodation of seven units each with easy access, good natural light, access for the disabled including toilet facilities, kitchen service, three phase power to each sub-board and air-conditioned office accommodation. Unit 6 has provided a mezzanine area of 37m2 and a ground floor area of 336m2. This unit has direct access to the Industries Road crossover.