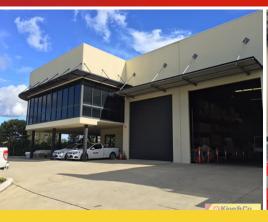

## **EXPOSED AND RARELY AVAILABLE**

- $^{\star}$  Tilt panel 1,304m2 office / warehouse with exposure to busy Boundary Road
- \* Air-conditioned two level office
- \* Container height roller door access to warehouse
- \* Ample power
- \* Fully fenced and secure site
- \* Very close to the Centenary Highway, Ipswich Motorway and the Logan Motorway
- \* Act now will not last

For further information or to inspect, please contact managing agents King & co Property Consultants.

Wacol, has long been an established industrial area of Brisbane, enjoys proximity to the Brisbane CBD and the Ipswich CBD, access to railway connections as well as the Ipswich Moto