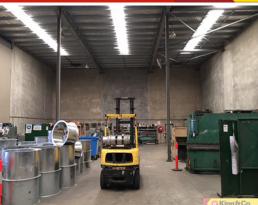

## **EXPOSED AND RARELY AVAILABLE**

- $^{\star}$  Tilt panel 1,304m2 office / warehouse with exposure to busy Boundary Road
- \* Air-conditioned two level office
- \* Container height roller door access to warehouse
- \* Ample power
- \* Fully fenced and secure site
- \* Very close to the Centenary Highway, Ipswich Motorway and the Logan Motorway
- \* Act now will not last