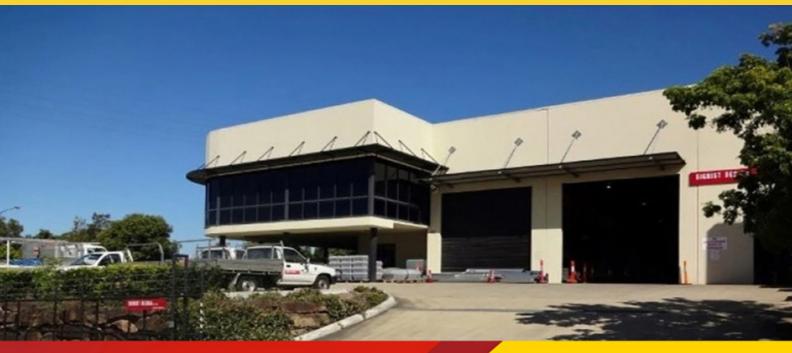

## **EXPOSED AND RARELY AVAILABLE**

- $^{\star}$  Tilt panel 1,304m2 office / warehouse with exposure to busy Boundary Road
- \* Air-conditioned two level office
- \* Container height roller door access to warehouse
- \* Ample power
- \* Fully fenced and secure site
- \* Very close to the Centenary Highway, Ipswich Motorway and the Logan Motorway
- \* Act now will not last

For further information or to inspect, please contact managing agents King & co Property Consultants.

Wacol, has long been an established industrial area of Brisbane, enjoys proximity to the Brisbane CBD and the Ipswich CBD, access to railway connections as well as the Ipswich Moto