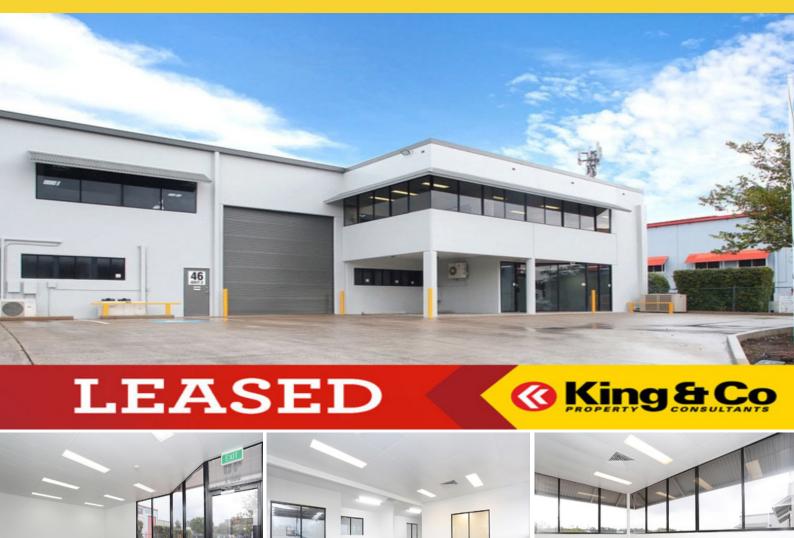

2/46 Armada Place BANYO, QLD

## SMALL CORPORATE COMPLEX!

- \* 575m2 of quality, high bay, clear span warehouse
- \* 114m2 of contemporary office over two levels
- \* Great access via container height roller door
- \* Ample area for loading and unloading
- \* Downstairs lunchroom and upstairs kitchenette
- \* Excellent access to Gateway Motorway, Brisbane airport and the Port of Brisbane

For further information or to inspect, please contact exclusive agents King & Co Property Consultants.

Banyo is an increasingly popular north side suburb bounded by Nudgee, Northgate and Boondall, just eleven kilometres from Brisbane's CBD. Development is currently focused around the many industrial parks and commercial / industrial units being constructed, particularly along Nudgee Road. It should continue to receive high interest due to its quick access to