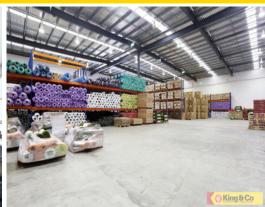

Features of the property include:-

- \* 1,500m2 GFA
- \* 1,350m2 high clearance warehouse
- \* 150m2 modern open plan office
- \* Two 6m wide electric roller doors

For further information or to arrange an inspection please contact exclusive agent Matthew