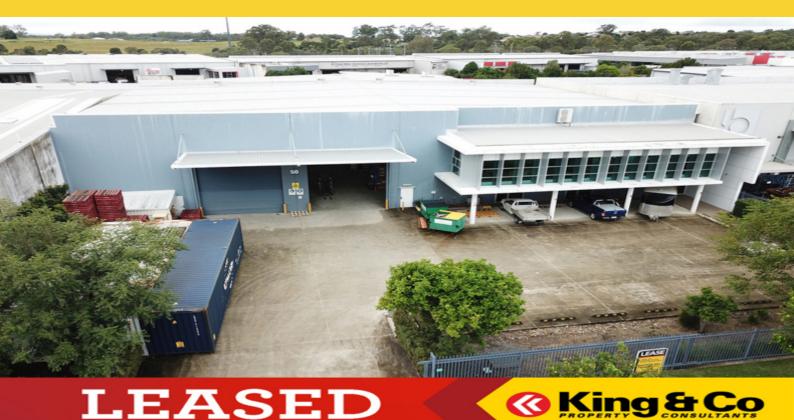

50 Motorway Circuit Ormeau, QLD

## CORPORATE GRADE FREESTANDER UNBEATABLE LOCATION!

King & Co Property Consultants are proud to present 50 Motorway Circuit, Ormeau to the market for lease.

Do not miss out on this fantastic opportunity to secure an immaculate freestanding industrial facility, located just minutes from the Pacific Motorway.

Features of the property include:-

- \* 1,500m2 GFA
- \* 1,350m2 high clearance warehouse
- \* 150m2 modern open plan office
- \* Two 6m wide electric roller doors

For further information or to arrange an inspection please contact exclusive agent Matthew