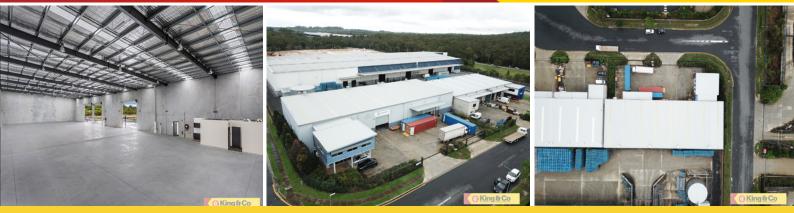

## **GREAT FREESTANDER!**

- \* Modern 1,461m2 freestanding office / warehouse
- \* Prime Berrinba location just off the Logan Motorway
- \* Incorporates 200m2 office and 1,261m2 clear span warehouse
- $^{\ast}$  Easy truck access via three container height roller doors and two crossovers

Located just off the Logan Motorway, providing the logistic advantag,e within the sought after suburb of Berrinba is this modern 1,461m2 freestanding office / warehouse.

For further information contact exclusive agent Robert Finlay.