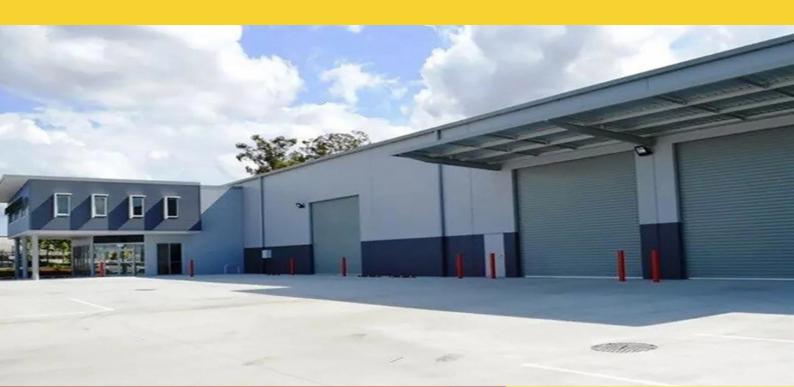

## **GREAT FREESTANDER!**

- \* Modern 1,461m2 freestanding office / warehouse
- \* Prime Berrinba location just off the Logan Motorway
- \* Incorporates 200m2 office and 1,261m2 clear span warehouse
- $^{\ast}$  Easy truck access via three container height roller doors and two crossovers

Located just off the Logan Motorway, providing the logistic advantag,e within the sought after suburb of Berrinba is this modern 1,461m2 freestanding office / warehouse.

For further information contact exclusive agent Robert Finlay.