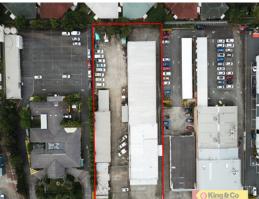

King & Co Property Consultants are pleased to present to the market two adjoining freestanding office / warehouses at 234 and 238 Newnham Road. Capturing excellent exposure to busy Newnham Road these superb properties are for sale separately or as a whole.

For sale separately or as a whole these properties are ideal for the astute investor, owner occupier and developer. For sale via Expressions of Interest closing at 4pm on 30 June

**Robert Finlay** 

0411 747 165