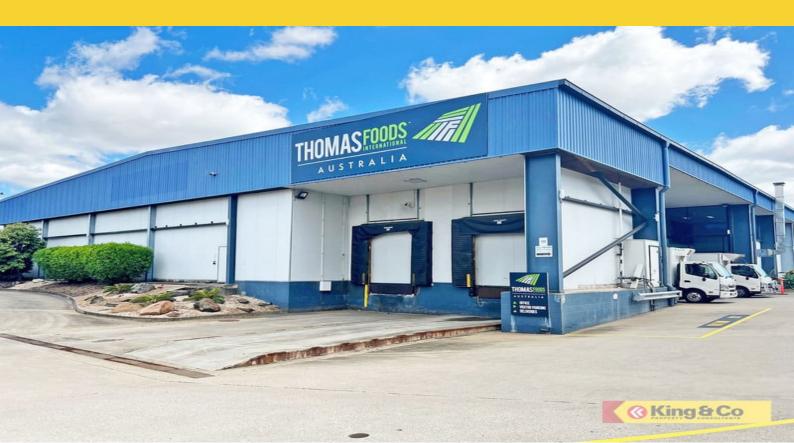

## Food Prep Facility!

- Rare food prep facility
- Approx 2,050sqm
- Incorporates prep area, freezer and cold rooms
- Prime TradeCoast location

Located in the sought after industrial suburb of Morningside only minutes to the Gateway, Port and Airport, is this freestanding food prep facility. Providing great corporate appeal this 2,050sqm building incorporates office, large food preparation area, freezer and cold room facilities. Easy truck access is provided via its multiple loading docks.