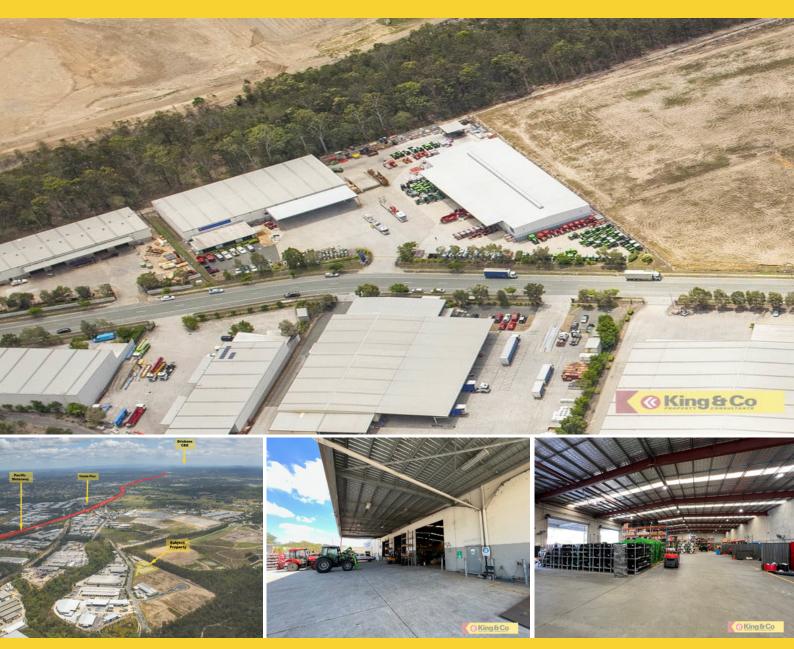

## Building 2/84 Christensen Road STAPYLTON, QLD

## HUGE HARDSTAND CAPACITY!

- 2/84 Christensen Road Stapylton is a gem not to be missed
- 12,740sqm fully secured site
- Incorporates two office/warehouse facilities of 2,140sqm and 1,950sqm
- Strategically located with direct access to the M1 motorway

As Exclusive Agents King and Co Property Consultants are pleased to present for lease 2/84 Christensen Road, Stapylton. This rare opportunity is strategically located only minutes to the M1 motorway. If you're looking for superb office/warehouse facilities with huge hardstand capacity, then look no further. On offer is a fully concreted secure 12,740sqm site with two modern office warehouses of 2,140sqm and 1,950sqm respectively. Build 1 (2140sqm) incorporates a light filled 200sqm ground floor office, 1,800sqm clear span insulated warehouse accessed via 4 container high roller doors, and a 140sqm external wash bay. Additionally, there is a 300sqm awning for all weather access. Building 2 (1,950sqm) is a regular shaped clear span insulated warehouse providing excellent truck access via its 8 container high roller doors. The property is enhanced by its external loading dock adding to its