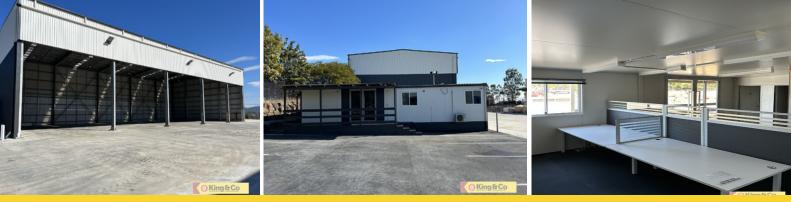

The brand new steel clad shed will have a 10m clearspan height, 3 Container height access doors, 200sqm of modern office space with air con. There is ample concrete hardstand.

Yatala, Stapylton and Ormeau are well located between Brisbane and the Gold Coast and comprise the ever popular Yatala Enterprise Area (YEA). Major corporations that have establis