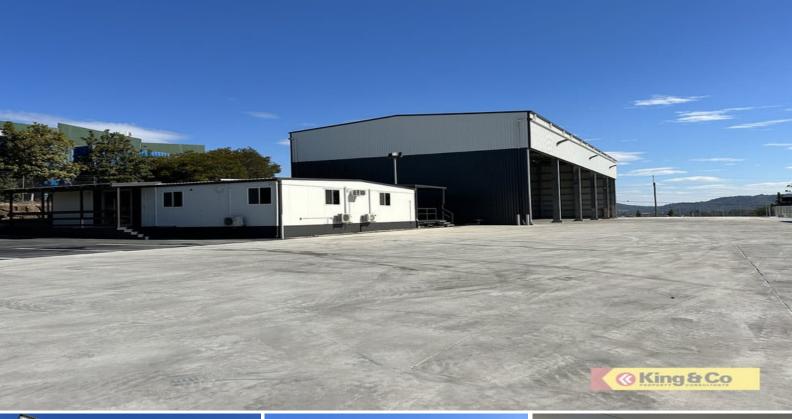

## 78-80 Union Circuit YATALA, QLD

## Rare freestander with Ample Concrete Hardstand

- 4,710sqm site area
- 1,050sqm warehouse / office
- 2,700sqm hardstand
- 10m clearspan colour bond shed

King & Co are pleased to present 78-80 Union Circuit, Yatala to the market for lease. This fantastic opportunity presents an extremely rare vacancy in the precinct.

The brand new steel clad shed will have a 10m clearspan height, 3 Container height access doors, 200sqm of modern office space with air con. There is ample concrete hardstand.

Yatala, Stapylton and Ormeau are well located between Brisbane and the Gold Coast and comprise the ever popular Yatala Enterprise Area (YEA). Major corporations that have establis