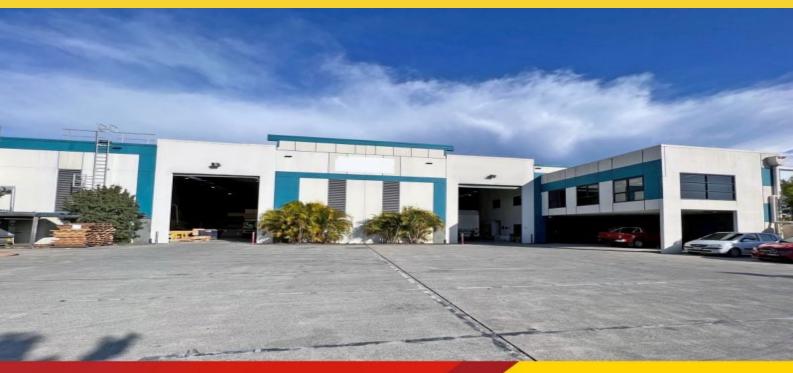

## 10-12 Union Circuit Yatala, QLD

## Prime Industrial Opportunity Not to be Missed!

- 1,567m2 office/warehouse
- 2x on grade container roller doors (5m wide + 6m high)
- Dual driveways for excellent truck access
- Corporate office space, fully carpeted and airconditioned
- Approved internal washbay
- Solar system installed