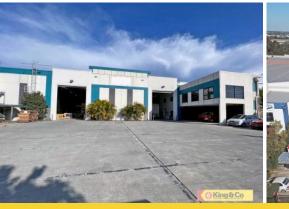

## 10-12 Union Circuit Yatala, QLD

## Prime Industrial Opportunity Not to be Missed!

- 1,567m2 office/warehouse
- 2x on grade container roller doors (5m wide + 6m high)
- Dual driveways for excellent truck access
- Corporate office space, fully carpeted and airconditioned
- Approved internal washbay
- Solar system installed