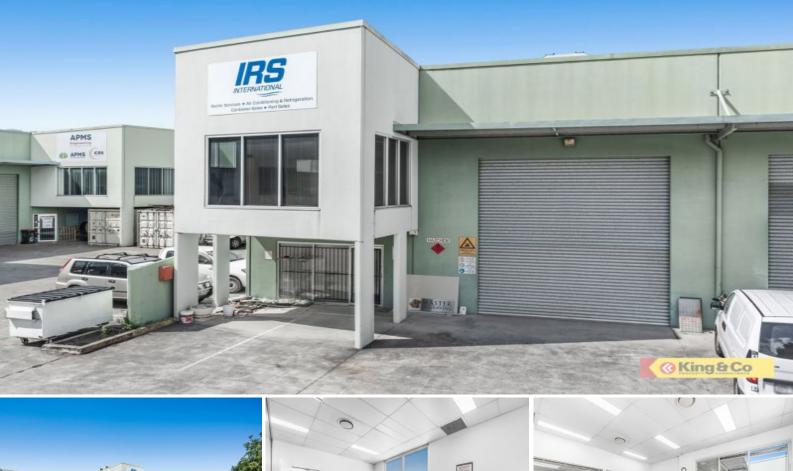

## Level 1/2/31 Londor Close Hemmant, QLD

## Affordable Office!

- Modern 60 sqm first level office.
- Convenient Hemmant location.
- Well presented.
- Affordable renting at \$ 18,200.00 p.a gross plus GST.

Modern well-presented first level office located in the heart of Hemmant within this quality industrial complex. Within walking distance to Hemmant train station this affordable 60sqm light filled office is partitioned and offers an excellent presentation.