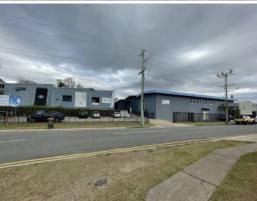

Positioned 7 kms from Brisbane's CBD, this 4,520 sqm industrial property offers 2,122sqm of net leasable area across two buildings. Building A is comprised of 712sqm\* of air-conditioned production area, 470sqm of warehouse and storage and 395sqm of office space. Building B is comprised of an additional 545sqm of office/warehouse space. The remainder of the site comprises of hardstand, ample staff/customer parking and awning covered hardstand allowing for all-weather loading as well as additional storage capabilities. The property features good ceiling height, multiple roller doors and significant power supply. Option to le