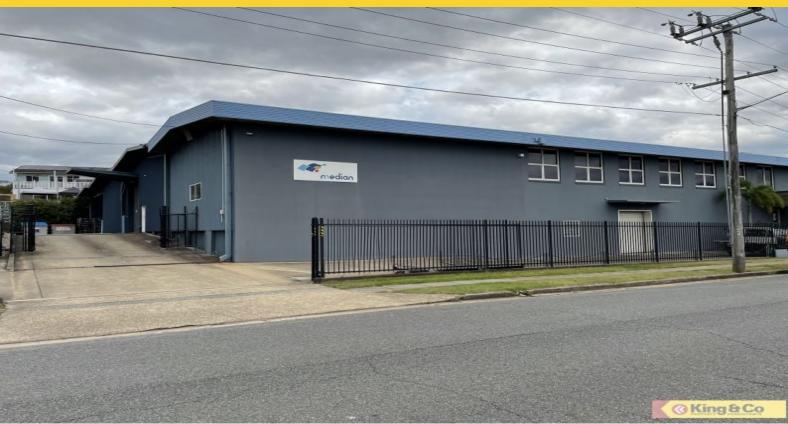

20 Millway Street Kedron, QLD

Positioned 7 kms from Brisbane's CBD, this 4,520 sqm industrial property offers 2,122sqm of net leasable area across two buildings. Building A is comprised of 712sqm\* of air-conditioned production area, 470sqm of warehouse and storage and 395sqm of office space. Building B is comprised of an additional 545sqm of office/warehouse space. The remainder of the site comprises of hardstand, ample staff/customer parking and awning covered hardstand allowing for all-weather loading as well as additional storage capabilities. The property features good ceiling height, multiple roller doors and significant power supply. Option to le