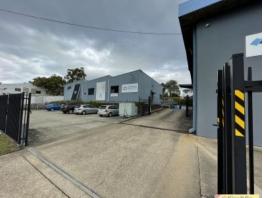

Positioned 7 kms from Brisbane's CBD, this 4,520 sqm industrial property offers 2,122sqm of net leasable area across two buildings. Building A is comprised of 712sqm\* of air-conditioned production area, 470sqm of warehouse and storage and 395sqm of office space. Building B is comprised of an additional 545sqm of office/warehouse space. The remainder of the site comprises of hardstand, ample staff/customer parking and awning covered hardstand allowing for all-weather loading as well as additional storage capabilities. The property features good ceiling height, multiple roller doors and significant power supply. Option to le