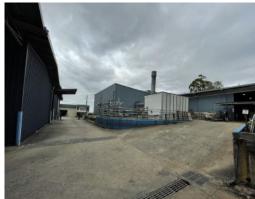

Positioned 7 kms from Brisbane's CBD, this 4,520 sqm industrial property offers 2,122sqm of net leasable area across two buildings. Building A is comprised of 712sqm\* of air-conditioned production area, 470sqm of warehouse and storage and 395sqm of office space. Building B is comprised of an additional 545sqm of office/warehouse space. The remainder of the site comprises of hardstand, ample staff/customer parking and awning covered hardstand allowing for all-weather loading as well as additional storage capabilities. The property features good ceiling height, multiple roller doors and significant power supply. Option to le