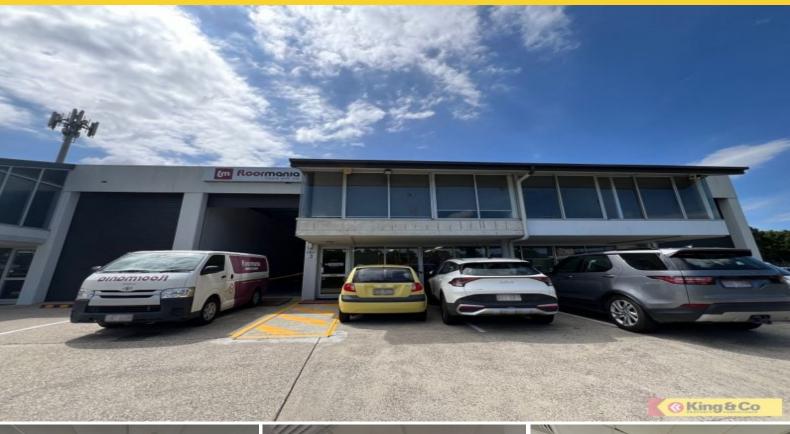

## Coorparoo, QLD

## Affordable Office!

- Modern 73sqm office with 32sqm storage mezzanine
- Convenient city fringe location
- Easy walk to Coorparoo train station
- Value renting at \$ 25,000 p.a net + GST

Capturing exposure to busy Stanley Street, Coorparoo is this quality 73sqm mezzanine office with additional 32sqm storage. This prime city fringe is within easy walking distance to Coorparoo train station. Included are multiple workstations representing great value renting at \$25,000 net p.a plus GST.