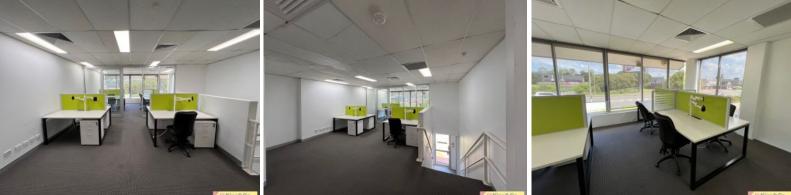

## Affordable Office!

- Modern 73sqm office with 32sqm storage mezzanine
- Convenient city fringe location
- Easy walk to Coorparoo train station
- Value renting at \$ 25,000 p.a net + GST

Capturing exposure to busy Stanley Street, Coorparoo is this quality 73sqm mezzanine office with additional 32sqm storage. This prime city fringe is within easy walking distance to Coorparoo train station. Included are multiple workstations representing great value renting at \$25,000 net p.a plus GST.