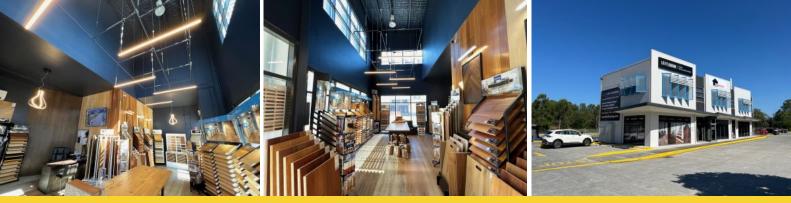

## Fabulous Retail Opportunity!

- Modern well appointed 100sqm retail tenancy
- Great exposure to busy Wynnum Road, Tingalpa
- Quality fit-out with 3 exclusive car bays
- Roller door access to storage area

Located within the sought after 'TingalpaCentral' complex along busy Wynnum Road is the 100sqm ground floor retail tenancy. This front tenancy captures excellent exposure and offers great signage potential. The property offers a quality showroom fitout and storage area accessed via a rear roller door.