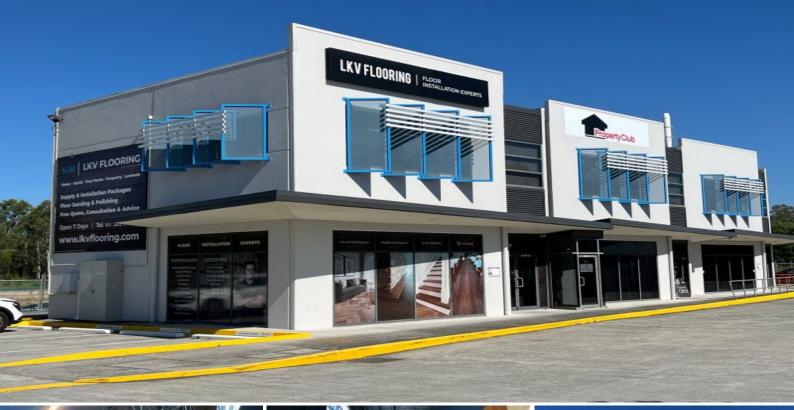

## Fabulous Retail Opportunity!

- Modern well appointed 100sqm retail tenancy
- Great exposure to busy Wynnum Road, Tingalpa
- Quality fit-out with 3 exclusive car bays
- Roller door access to storage area

Located within the sought after 'TingalpaCentral' complex along busy Wynnum Road is the 100sqm ground floor retail tenancy. This front tenancy captures excellent exposure and offers great signage potential. The property offers a quality showroom fitout and storage area accessed via a rear roller door.