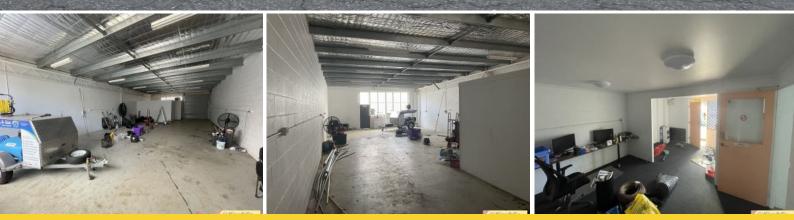

## Affordable Renting!

- Well appointed 160 sqm office/warehouse
- Incorporates 20 sqm office & 140 sqm warehouse
- Prime central Geebung location
- 3 phase power and roof insulation
- Priced to lease at \$29,500 p.a + outs + GST

Budget warehousing solution located in the heart of Geebung. Comprised of 20sqm of office and 140sqm of clearspan warehouse. This industrial unit presents a fleeting opportunity for service trades and storage needs.