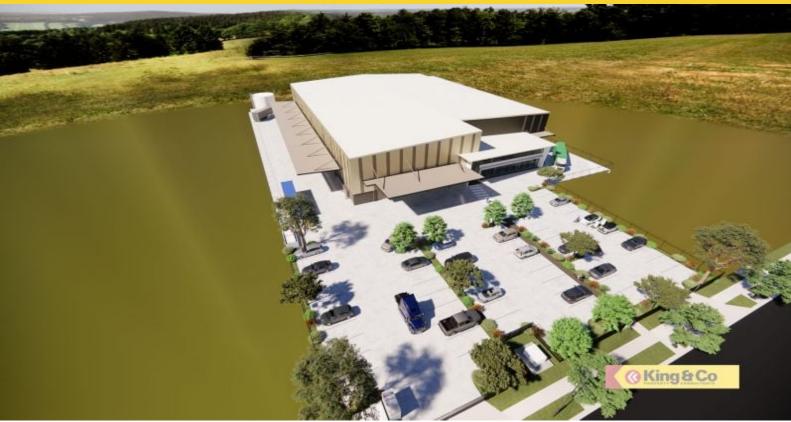

## **High-End Logistics Facility**

King & Co Property Consultants are pleased to present to the market for lease 63 Alta Road, Caboolture. The property presents a unique opportunity for tenants to secure a brand new, state of the art office/warehouse facility in the thriving Corporate Park East Estate. Strategically located between Brisbane & the Sunshine Coast positioned minutes from the Bruce Highway.

## Property Features:

- 5,492sqm\* concrete tit-panel facility
- Incorporates 5,069sqm high-bay warehouse
- 10m-13m\* internal warehouse clearance
- 423sqm\* corporate office
- Drive around B-double access
- Super awnings for all weather loading