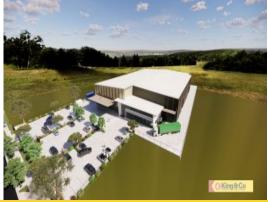

## **High-End Logistics Facility**

King & Co Property Consultants are pleased to present to the market for lease 63 Alta Road, Caboolture. The property presents a unique opportunity for tenants to secure a brand new, state of the art office/warehouse facility in the thriving Corporate Park East Estate. Strategically located between Brisbane & the Sunshine Coast positioned minutes from the Bruce Highway.

## Property Features:

- 5,492sqm\* concrete tit-panel facility
- Incorporates 5,069sqm high-bay warehouse
- 10m-13m\* internal warehouse clearance
- 423sqm\* corporate office
- Drive around B-double access
- Super awnings for all weather loading