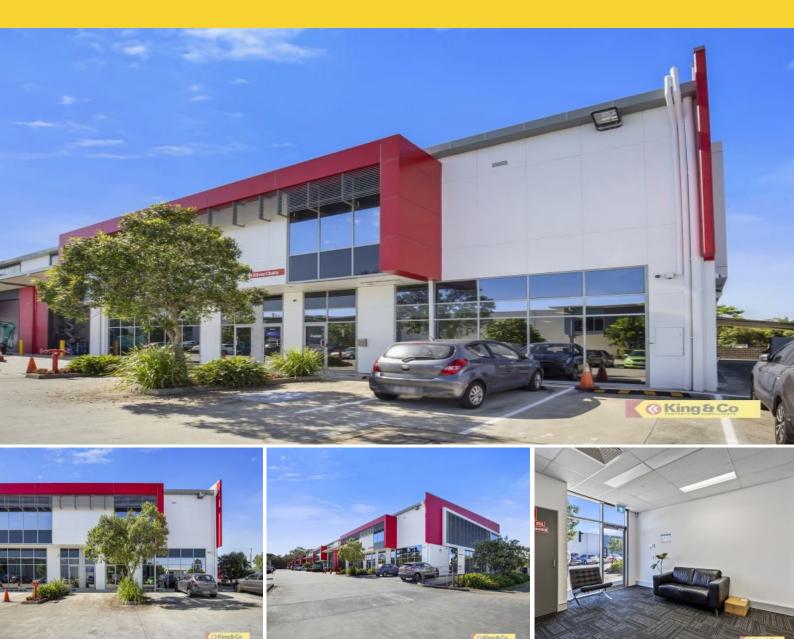

## 1/368 Earnshaw Road Banyo, QLD

## Prime Commercial Office!

Located in the thriving suburb of Banyo, less than 12 radial kilometers northeast of Brisbane's CBD, this property offers convenient access to Nudgee Road and the Gateway Arterial Network. Whether heading to the CBD or other areas north or south of Brisbane, transportation is a breeze.

Property Highlights:

- 227sqm of premium commercial office space
- Positioned on the ground floor for ease of access
- Impeccable presentation and corporate appeal
- A-grade standard fit-out
- Includes 7 dedicated on-site parking spaces
- Well-ventilated with ample natural light

This ground-floor commercial office space spans 227sqm and boasts exceptional quality and corporate appeal. Situated in Banyo, less than 12 kilometers from Brisbane CBD, it offers

**William Mcavoy** 0466 728 778