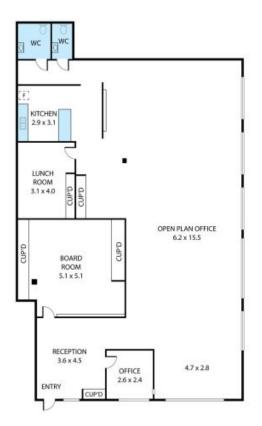

Property Highlights:

- 227sqm of premium commercial office space
- Positioned on the ground floor for ease of access
- Impeccable presentation and corporate appeal
- A-grade standard fit-out
- Includes 7 dedicated on-site parking spaces
- Well-ventilated with ample natural light

This ground-floor commercial office space spans 227sqm and boasts exceptional quality and corporate appeal. Situated in Banyo, less than 12 kilometers from Brisbane CBD, it offers

**William Mcavoy** 0466 728 778

1/369 Earnshaw Road, Banyo 4014 White every element has been made to exame the adjuster of the face plan cantained here, measurements at above, whites, where and up offers are approximate and no responsibility is before face on every endotion, or electroneem. The gain is for financing argument with quark the data for an one provide the part operation graduates are instabilitereem.