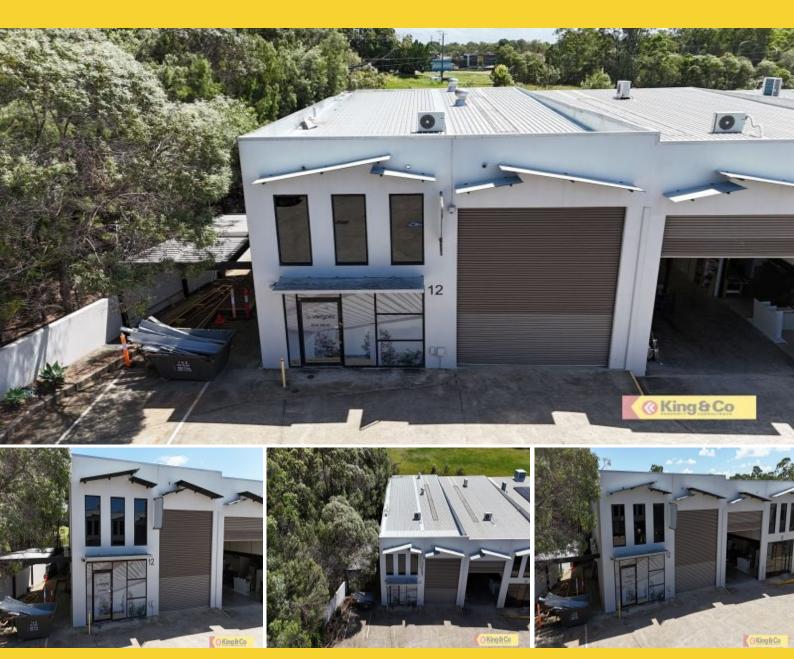

12/5-7 Cairns Street Loganholme, QLD

## INVEST OR OCCUPY- But don't miss out!

King & Co are pleased to exclusively present to market the sale of 12/5-7 Cairns Street, Loganholme, QLD.

Conveniently located just off the Pacific Motorway between Brisbane and the Gold Coast with direct access from the M1 in both north and south directions, as well as excellent access to the ever-expanding Redland Bay region.

The key features include:

- ? 334m2\* high clearance warehouse and Office.
- ? 146m2\* of high clearance warehouse
- ? 80m2\* fully air-conditioned ground floor office/reception area
- ? Tenanted until 30/06/2024