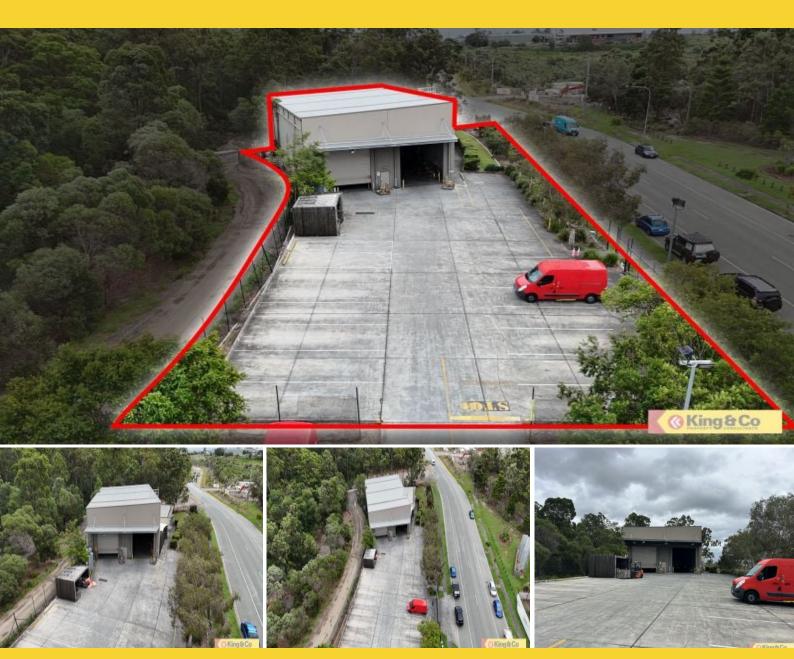

## Bldg 5/84 Christensen Road Stapylton, QLD

## 543 sqm Freestander with Excellent Hardstand!

As Exclusive Agents King & Co Property Consultants is pleased to present to the market Building 5, 84 Christensen Road, Stapylton, for lease.

Located in the high impact "Proximity@Yatala" industrial estate, its features include;

- Total 543 sqm office/warehouse on 1,800sqm site
- 453 sqm clearspan high bay warehouse
- 90 sqm office space with 2x meeting rooms/offices
- Excellent hardstand capacity
- Ample on site parking
- 2x on grade container height roller doors