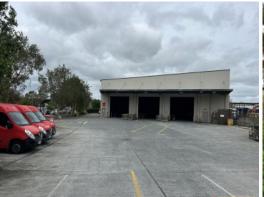

- Total 1,238 sqm office/warehouse on 3,000sqm site
- 1,150 sqm clearspan warehouse
- 88 sqm open plan modern office space
- Excellent hardstand capacity
- Ample on site parking
- 3x on grade container height roller doors