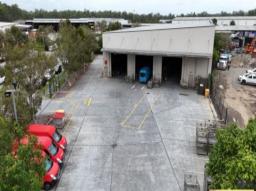

- Total 1,238 sqm office/warehouse on 3,000sqm site
- 1,150 sqm clearspan warehouse
- 88 sqm open plan modern office space
- Excellent hardstand capacity
- Ample on site parking
- 3x on grade container height roller doors