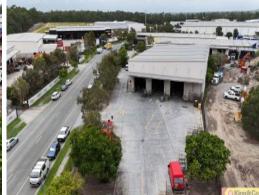

- Total 1,238 sqm office/warehouse on 3,000sqm site
- 1,150 sqm clearspan warehouse
- 88 sqm open plan modern office space
- Excellent hardstand capacity
- Ample on site parking
- 3x on grade container height roller doors

Located just off the M1 Motorway in the popular YEA is this first class industrial freesta

**Jonty Minne** 

0434 368 323