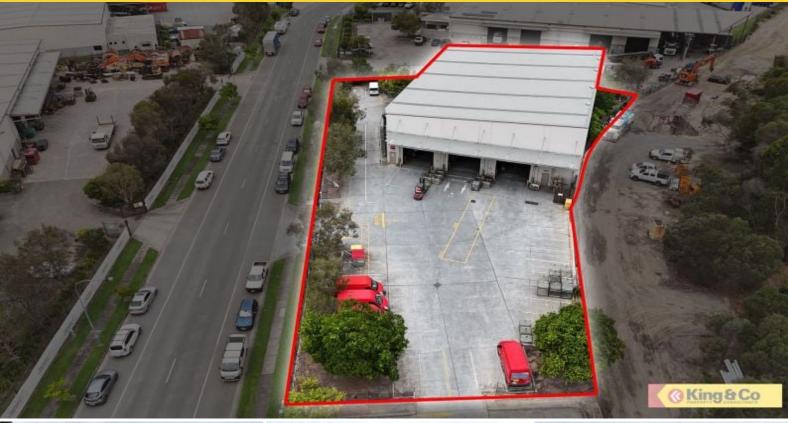

Bldg 6/84 Christensen Road Stapylton, QLD

## 1,238 sqm Warehouse with Excellent Hardstand!

As Exclusive Agents King & Co Property Consultants is pleased to present to the market Building 6, 84 Christensen Road, Stapylton, for lease.

Located in the high impact "Proximity@Yatala" industrial estate, its features include;

- Total 1,238 sqm office/warehouse on 3,000sqm site
- 1,150 sqm clearspan warehouse
- 88 sqm open plan modern office space
- Excellent hardstand capacity
- Ample on site parking
- 3x on grade container height roller doors