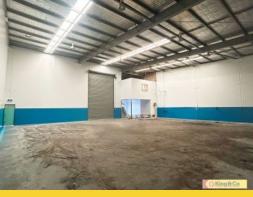

## **Great Location!**

- Modern secure tilt slab office/warehouse
- 475sqm total with a 54sqm office mezzanine
- Clearspan warehouse accessed via wide container height roller door
- Extremely well located to major arterial roads

Modern development in major growth area. Tilt panel construction. Good natural and mercury vapour lighting. Insulated ceiling. Access via container height roller door. Mezzanine offices carpeted and suspended ceiling. One amenity. Electric roller door.