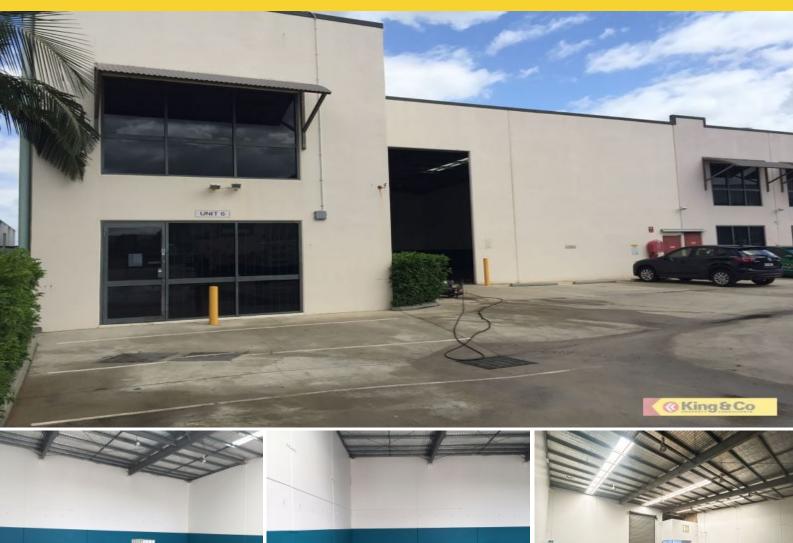

## **Great Location!**

- Modern secure tilt slab office/warehouse
- 475sqm total with a 54sqm office mezzanine
- Clearspan warehouse accessed via wide container height roller door
- Extremely well located to major arterial roads

Modern development in major growth area. Tilt panel construction. Good natural and mercury vapour lighting. Insulated ceiling. Access via container height roller door. Mezzanine offices carpeted and suspended ceiling. One amenity. Electric roller door.