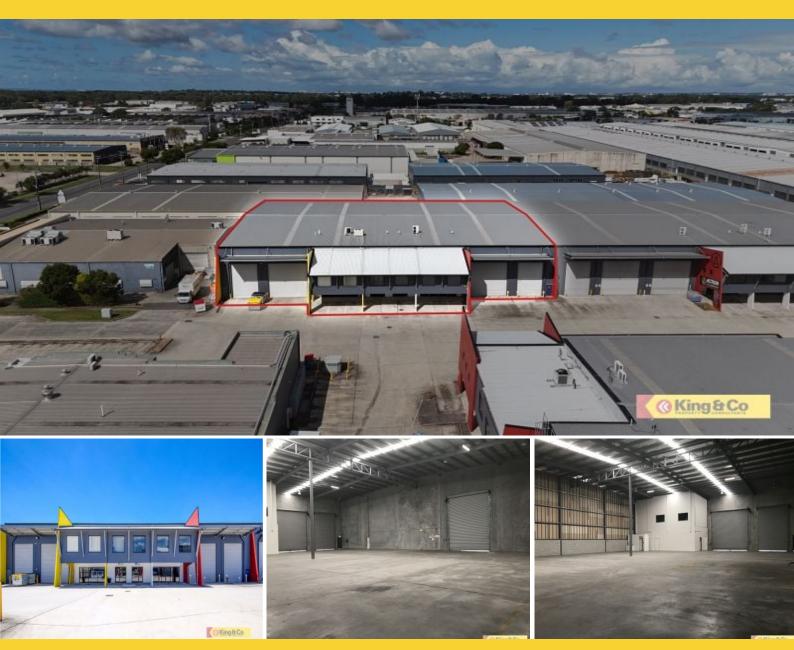

## Outstanding Tilt Panel Units on Robinson Road!

King & Co are pleased to offer for lease 14+15/210 Robinson Road, Geebung.

- 1,143sqm ? 2,286sqm premium office/warehouse
- 930sqm ? 1,860sqm of clear-span warehouse
- Corporate office/showroom space across two levels
- Substantial hardstand & B-double truck access
- 4 Container height roller doors
- Exposure to busy Robinson Road

Outstanding tilt panel units on prime located in tightly held "Icon on Robinson" complex. High bay warehouse accessed via four container height roller doors. Great truck access with substantial central hardstand space. Modern air-conditioned office/showroom over two levels with strong corporate appeal. Located in the heart of Geebung Industrial precinct, the property provides ease of access to the Port of Brisbane, Brisbane Airport, CBD and Gatew