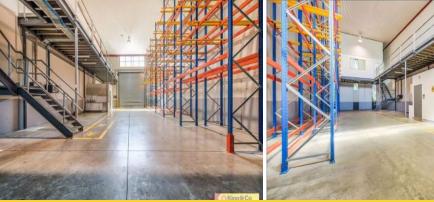

## Hard to Find!

- 247sqm office/warehouse
- 28sqm mezzanine office in place
- Secure tilt slab construction
- Extremely well located close to major arterial road

Modern premium unit in an ideal northside location. Architecturally designed office/warehouse spread over two levels, boasting high quality office and 8.25m high clear span warehouse. Unit 9 incorporates 219sqm ground floor warehouse and a mezzanine office of 28sqm. Additionally, there is 45sqm of mezzanine storage not included in the size.