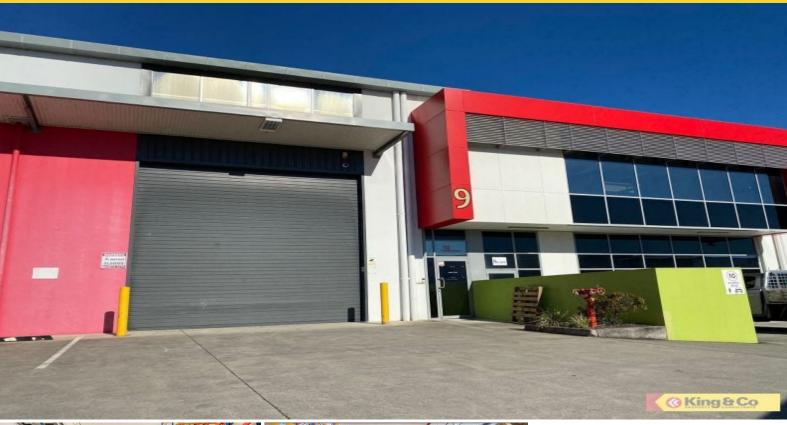

## Banyo, QLD

## Hard to Find!

- 247sqm office/warehouse
- 28sqm mezzanine office in place
- Secure tilt slab construction
- Extremely well located close to major arterial road

Modern premium unit in an ideal northside location. Architecturally designed office/warehouse spread over two levels, boasting high quality office and 8.25m high clear span warehouse. Unit 9 incorporates 219sqm ground floor warehouse and a mezzanine office of 28sqm. Additionally, there is 45sqm of mezzanine storage not included in the size.