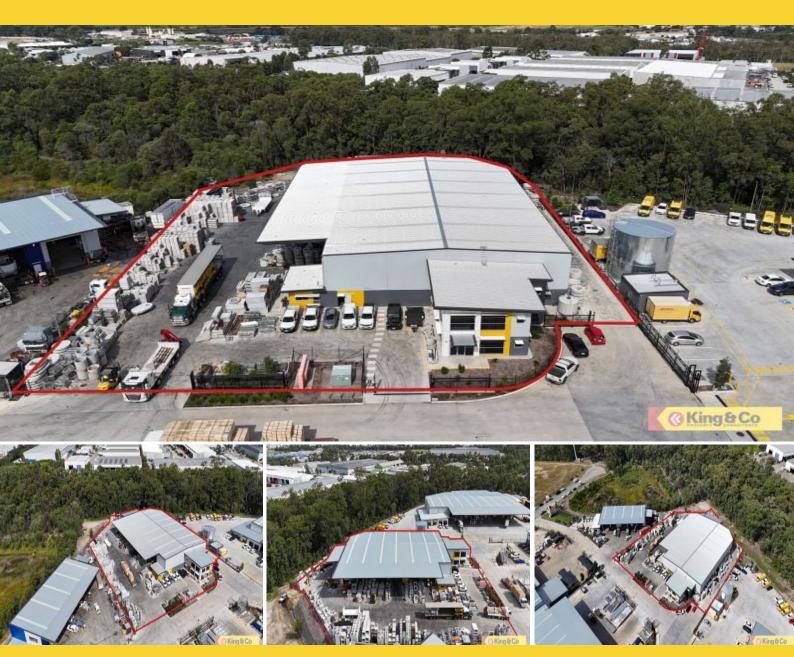

## LOW SITE COVERAGE FACILITY!

As Exclusive Agents King & Co Property Consultants are pleased to present for Lease - Tenancy 5, Lot 1 / 84 Christensen Road, Stapylton located in Proximity@Yatala Industrial Park.

- 2,050sqm freestanding warehouse & office
- 1,800sqm high clearance warehouse
- 250sqm AAA grade office space over two levels
- 2,050sqm situated on 5,936sqm site (low site coverage)
- Access via 8 container height roller doors
- Full drive around access
- Fully fenced in secure site with electric gate
- Large hardstand as well as all-weather awning
- Available September 2024!

Corporate headquarters comprising of 2,050sqm GFA consisting of 1800sqm of high clearance

**Jonty Minne** 

0434 368 323