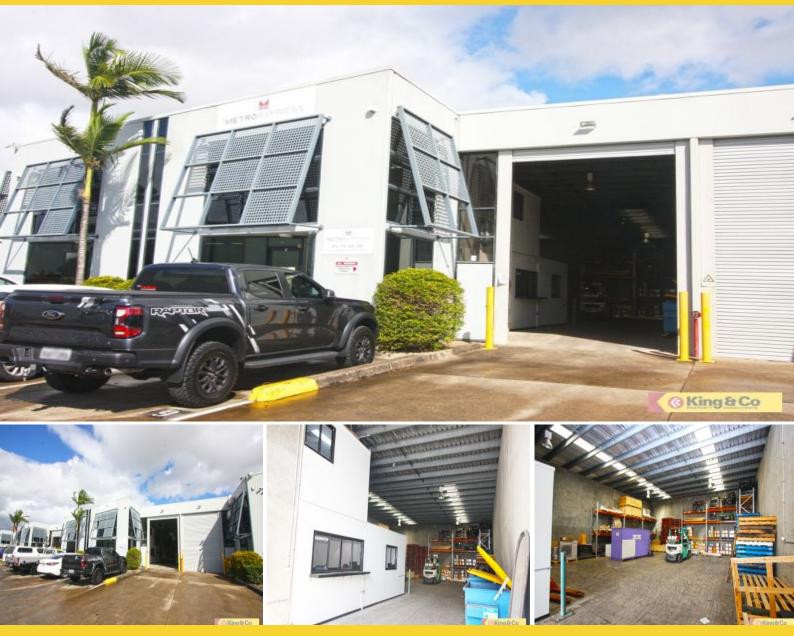

## 9/1645 Ipswich Road Rocklea, QLD

## Functionally Designed Unit In Central Southside Location!

- State of the art office fit out
- Holding income to quality tenant or can be sold vacant
- Great access with drive around truck turning onsite
- Container door through to high bay warehouse
- This is a very neat unit and will suit an owner occupier or investor.

This Unit is for sale via Expressions of Interest ? closing Tuesday 11th June 2024

Located only 10 rad km south of Brisbane GPO in the heart of Rocklea and right on Ipswich Road/Cunningham Highway. This very attractive office/showroom/warehouse property is constructed of tilt slab and features a modern glass front with awnings. Vehicular access to the 6m clear span warehouse area is via a container height roller door. Very easy access to the property with Granard Road/Ipswich Road service road. High visibility. Actual area afte